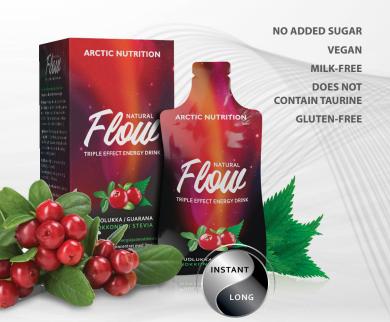

Enjoy natural and **DNG-LASTING ENERGY** 

Flow is an innovative product, made from natural ingredients. The triple effect of this new kind of energy drink is based on the combined effect of these ingredients.

## LINGONBERRY

Lingonberries are superberries in their own right, but combined with the effects of guarana and nettle, lingonberries are absolutely unbeatable! In the wild, lingonberries grow in tough conditions, storing energy and vitality.

#### **GUARANA**

The antioxidant-rich guarana gives a real kick to your day, and plenty of energy for sports, for example. Also supports weight management.

#### NETTLE

Nettle is our best-known wild leafy green vegetable, a truly powerful herb. It is packed with nutrients.

Experience **Flow's** amazing effects on your well-being immediately, and also enjoy its long-term benefits!

### Made in Finland.

Single-serve sachet **7 x 20 g** / Package

Contains sweetener. High caffeine content (67 mg / 100 ml\*). Not recommended for children, people who are pregnant, breastfeeding or sensitive to caffeine. \*Product made according to the instructions.