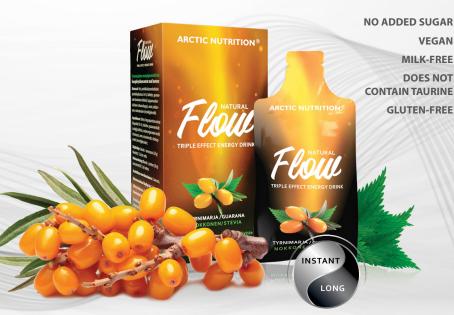

#### **LONG-LASTING ENERGY**

Flow is an innovative product, made from natural ingredients. The triple effect of this new kind of energy drink is based on the combined effect of these ingredients.

#### **SEA BUCKTHORN**

Sea buckthorn is the most nutritious of our wild berries. It is rich in Vitamin C and Vitamin E, dietary fibre and essential fatty acids.

#### **GUARANA**

The antioxidant-rich guarana gives a real kick to your day, and plenty of energy for sports, for example.

Also supports weight management.

#### NETTLE

Nettle is our best-known wild leafy green vegetable, a truly powerful herb. It is packed with nutrients.

Experience **Flow'**s amazing effects on your well-being immediately, and also enjoy its long-term benefits!

# FLOW-ENERGY DRINK / SEA BUCKTHORN

**Product information / EN / 2024** 

## Ingredients:

Water, starch, sea buckthorn juice concentrate (sea buckthorn content 23 %), guarana extract (natural caffeine), acidity regulator (citric acid), f lavour, nettle extract, sweetener (steviol glycosides from stevia)

**SEA BUCKTHORN CONTENT 23 %** 